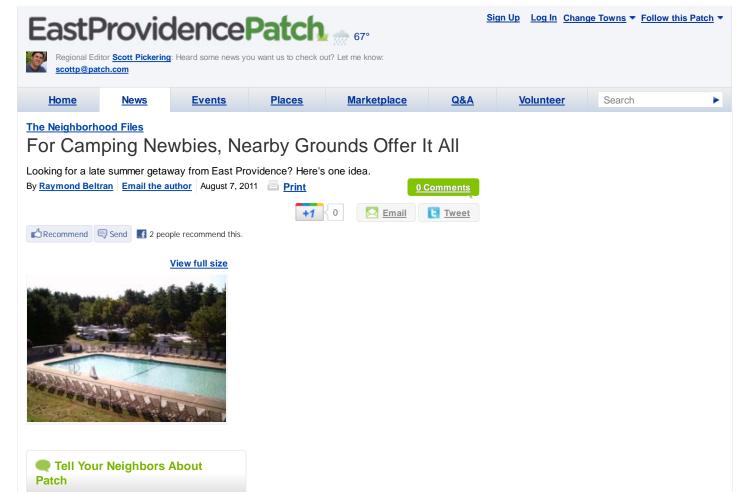

Whoever said that camping is all about what you go without hasn't been to <u>Normandy Farms Campgrounds</u>. Located off of Route 1 North in Foxboro, MA, Normandy Farms earns its self-proclaimed title as a resort, offering unimaginable amounts of activities and amenities, all for reasonable prices and a roughly 45 minute drive from East Providence.

Even the most fickle vacationer will find it easy to mark off his or her check list while staying at Normandy Farms. The grounds offer a catch-and-release fishing pond; soccer field; dog park; four swimming pools (one of them indoors); a rec center complete with sauna and video arcade; bocce, horseshoe, basket ball and volleyball courts; and free WiFi throughout the park. There's also a concierge, should you need anything, laundry facilities, showers and spa treatments inside guest's units. And that's just scratching the surface.